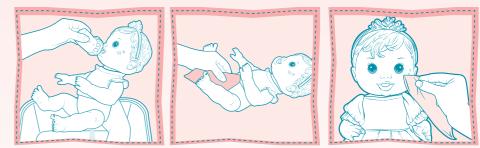

Before feeding your doll, put on her diaper.

- 1. Fill bottle with clean, cold water or add clean, cold water and a packet of BABY ALIVE<sup>®</sup> Doll Juice Mix (sold separately).
- 2. Replace bottle top.
- 3. Hold doll in a reclining position. Make sure her head is higher than her tummy.
- 4. Place bottle tip securely in doll's mouth. Tip bottle up and give doll a few sips at a time.

## IMPORTANT FEEDING GUIDELINES

- Use only clean, cold water or clean, cold water with BABY ALIVE<sup>®</sup> Doll Juice Mix (sold separately).
- Do not use real juice or other beverages.
- Do not use BABY ALIVE® Doll Food (sold separately); it is not designed for this doll.
- Do not feed doll more than one bottle of water or Doll Juice Mix (sold separately) before changing her diaper.