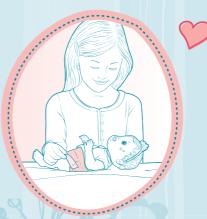

Before feeding your doll, put on her diaper.

- 1. Fill bottle with clean, cold water or add clean, cold water and a packet of BABY ALIVE<sup>®</sup> Doll Juice Mix (sold separately).
- 2. Replace bottle top.
- 3. Hold doll in a reclining position. Make sure her head is higher than her tummy.
- 4. Place bottle tip securely in doll's mouth. Tip bottle up and give doll a few sips at a time.

## IMPORTANT FEEDING GUIDELINES

- Use only clean, cold water or clean, cold water with BABY ALIVE<sup>®</sup> Doll Juice Mix (sold separately).
- Do not use real juice or other beverages.
- Do not use BABY ALIVE® Doll Food (sold separately); it is not designed for this doll.
- Do not feed doll more than one bottle of water or Doll Juice Mix (sold separately) before changing her diaper.